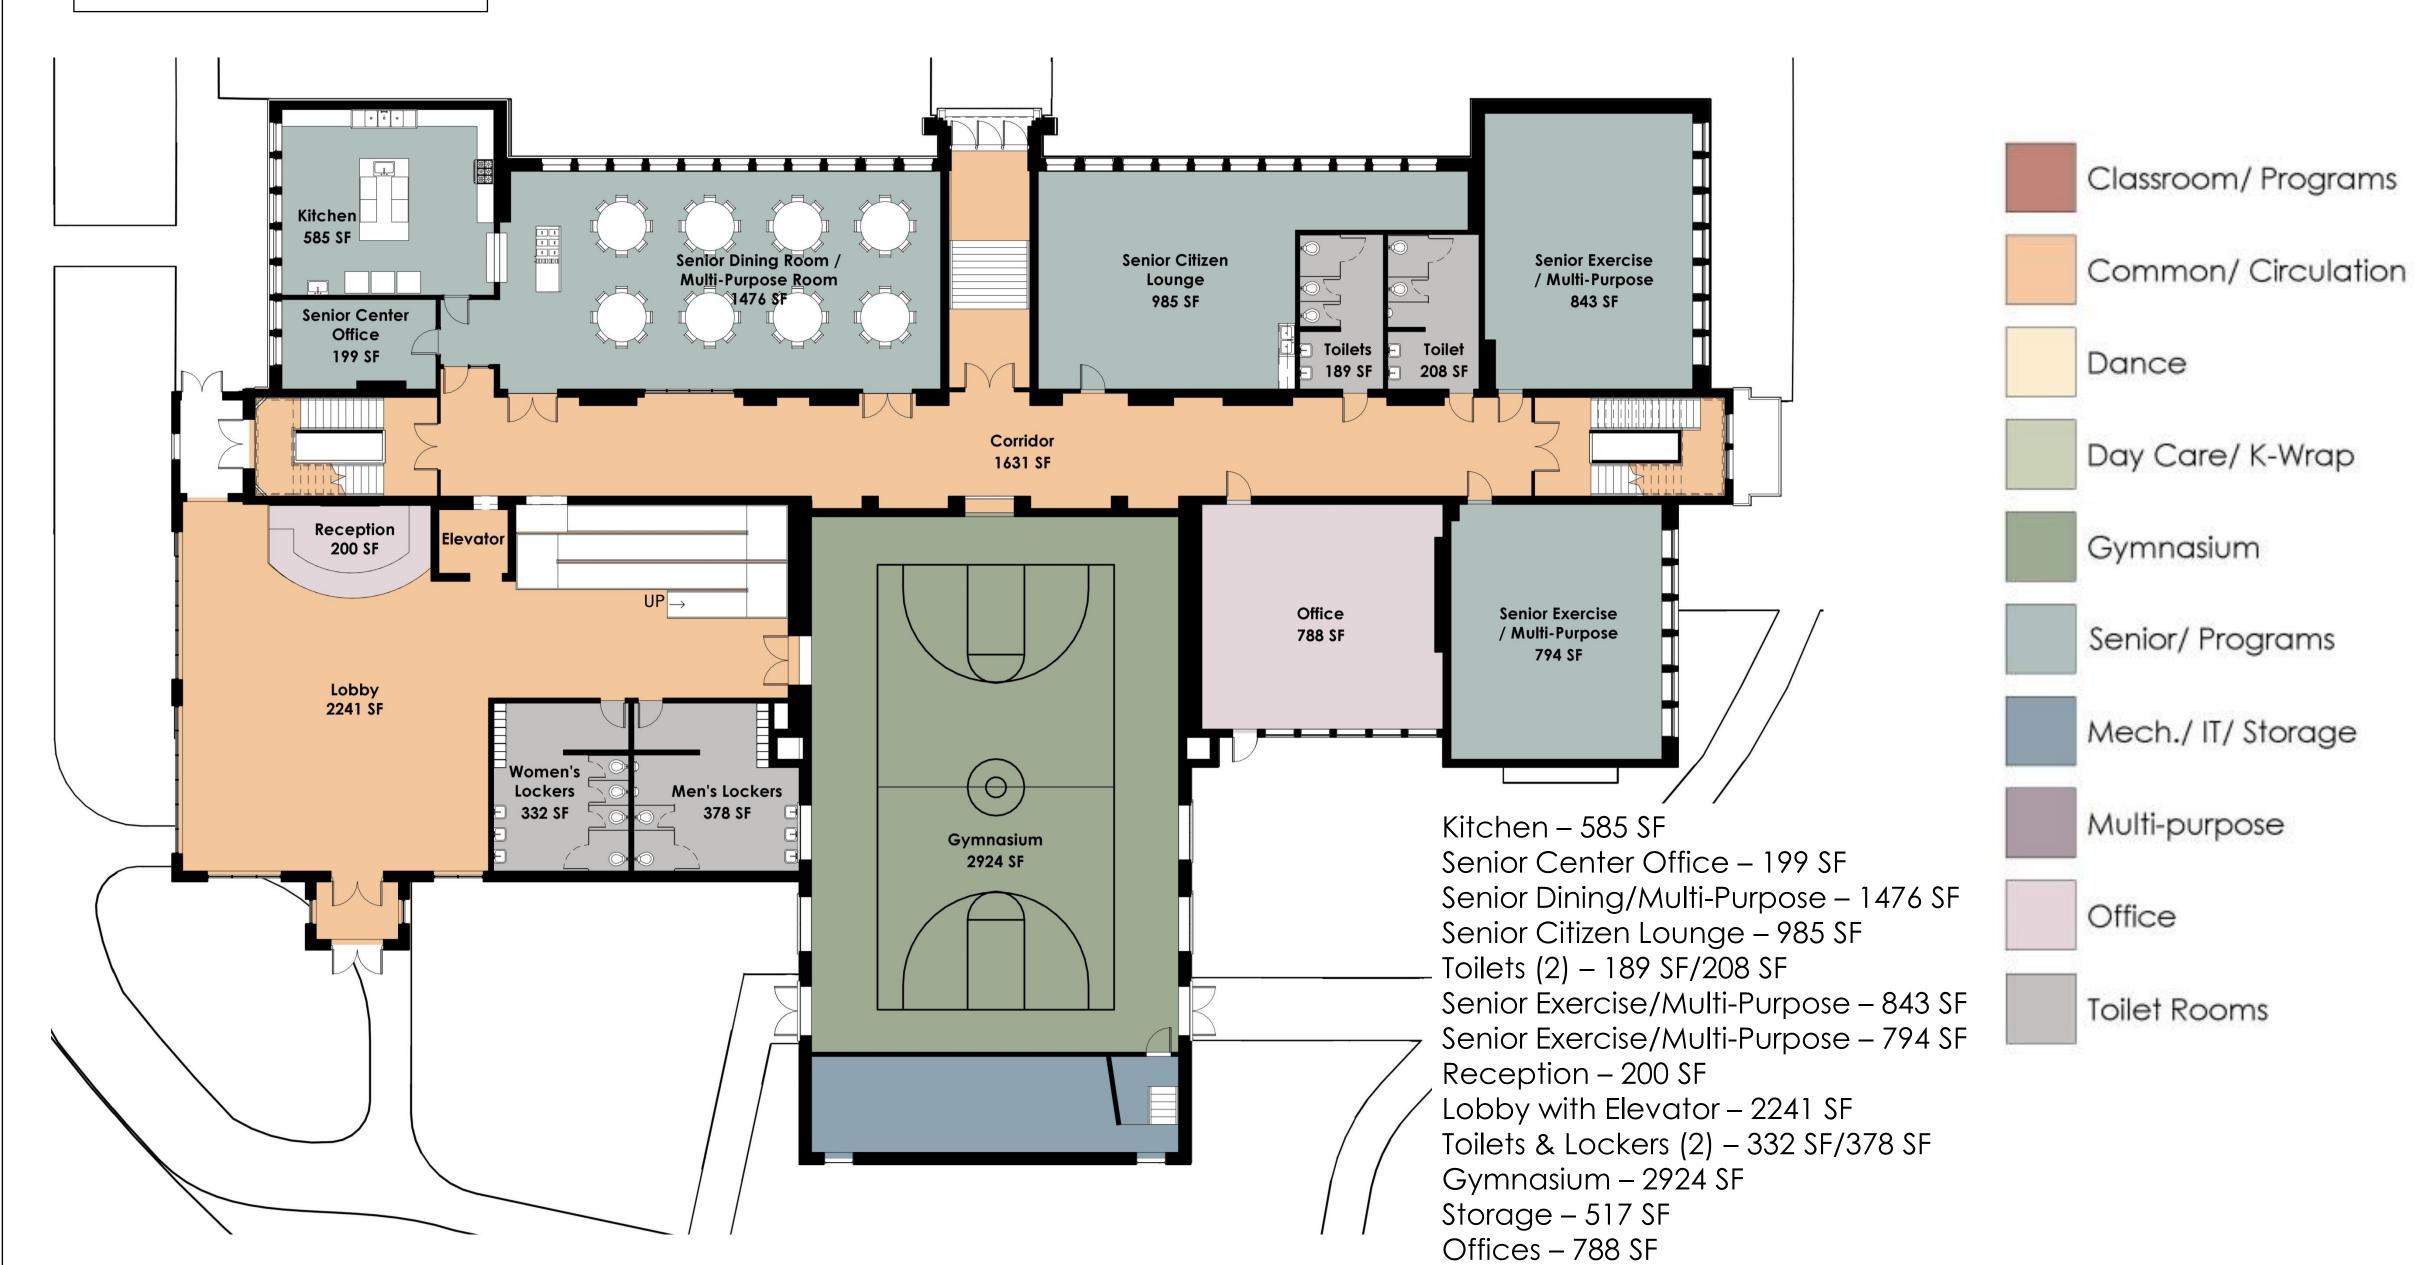

### FIRST FLOOR

### NEW SENIORS DINING ROOM on 1<sup>ST</sup> Floor

### NEW SENIORS LOUNGE ON 1<sup>ST</sup> FLOOR