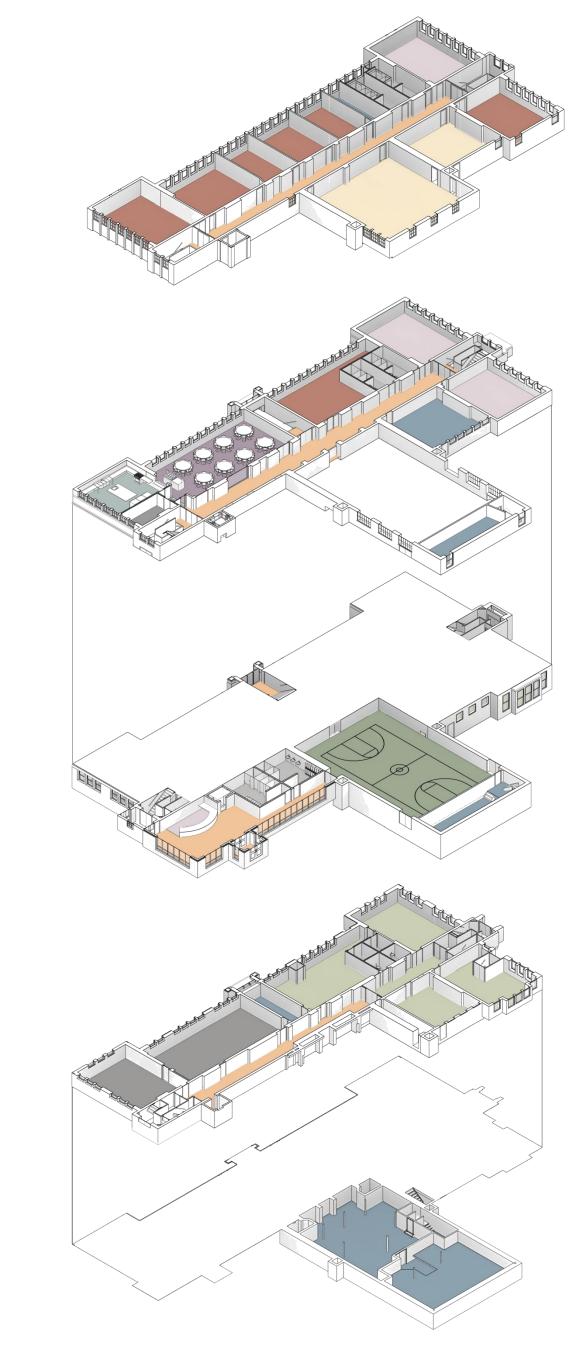

# CONCEPT RENDERINGS: Spiegel Community Center Complete Upgrade, Redesign & Expansion

SECOND FLOOR

FIRST FLOOR

GARDEN LEVEL