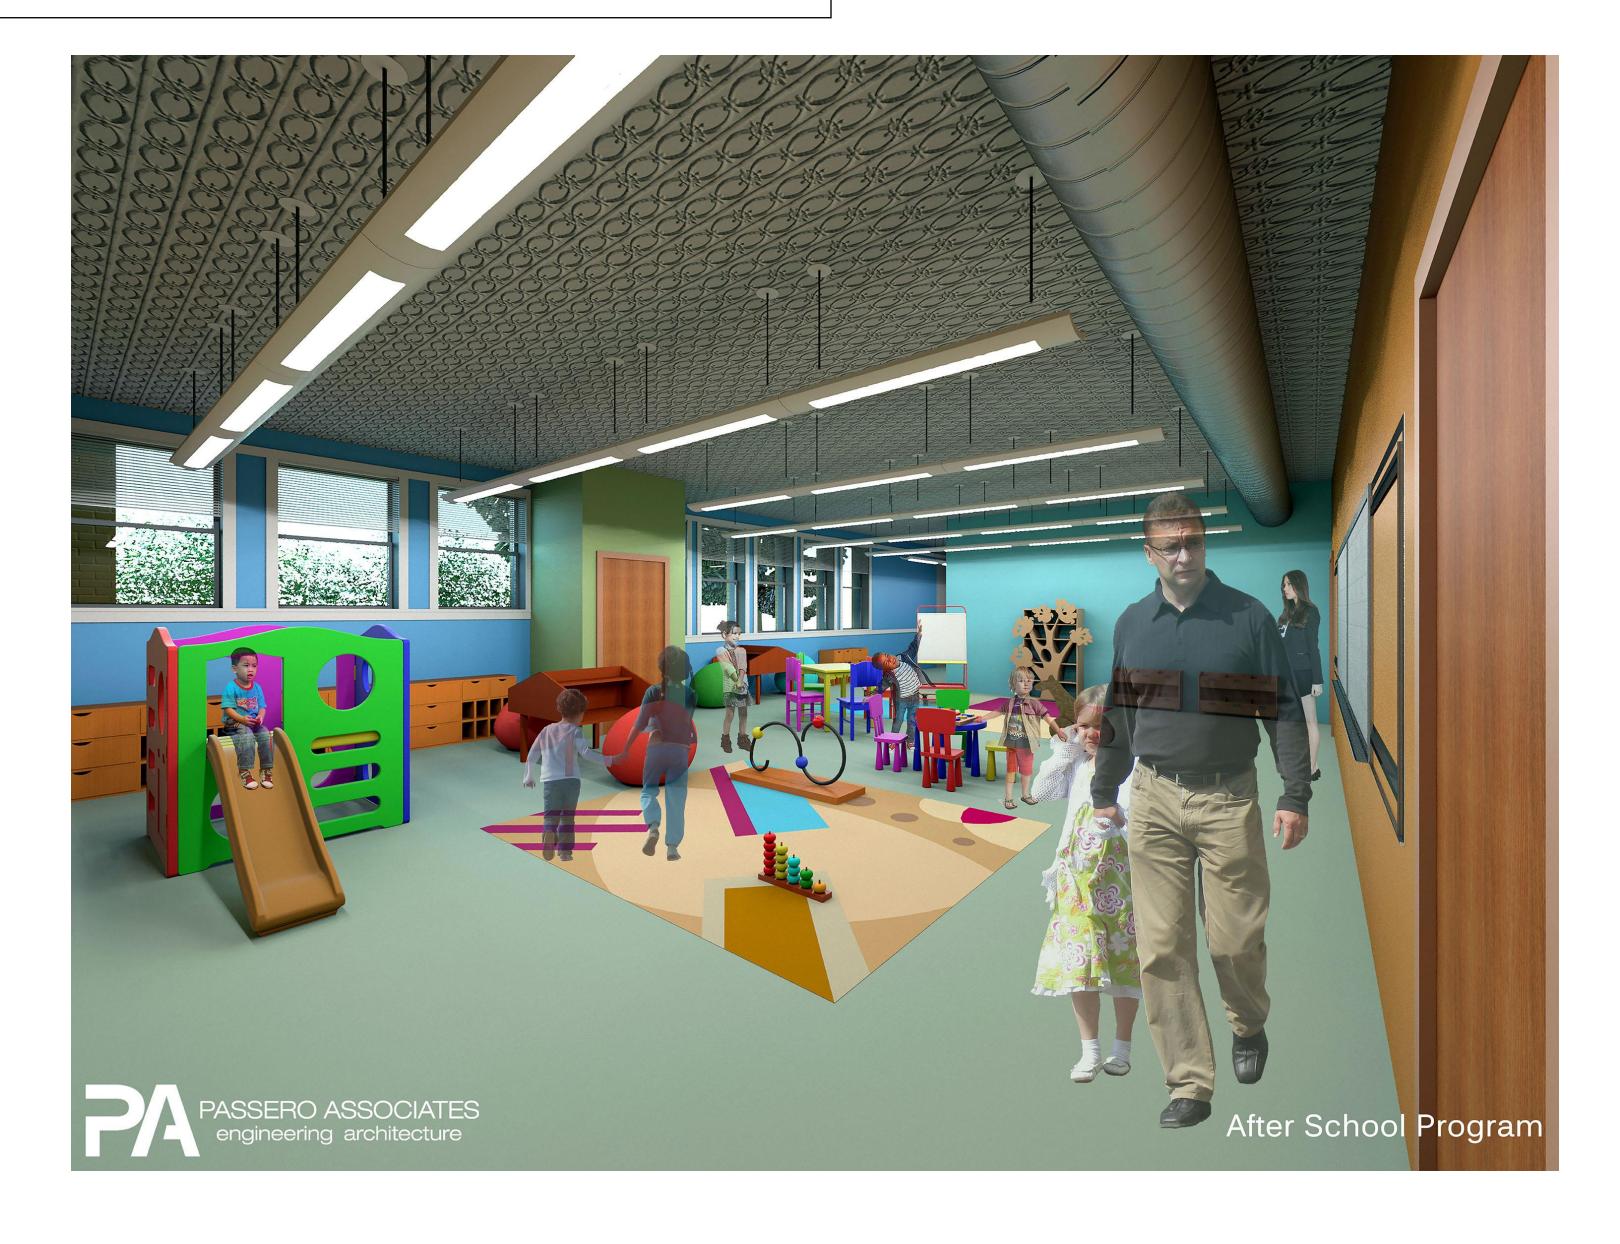

$152,089

Plumbing \$411,489

HVAC \$1,071,495

Electrical \$887,388

Contractor Overhead & Profit (8.5%) \$605,118

Contingency (5%) \$355,952

Soft Costs (15%) \$1,212,015



# CONCEPT RENDERINGS: Spiegel Community Center Complete Upgrade, Redesign & Expansion





SECOND FLOOR

FIRST FLOOR

GARDEN LEVEL



## Pittsford

### **GARDEN LEVEL**



### Pittsford

### FIRST FLOOR





### SENIOR CENTER DINING ROOM













### SECOND FLOOR

Multi-Purpose / Fitness / Dance – 794 SF







### NEW LOBBY ENTRANCE from Parking Lot





### NEW GROUND LEVEL LOBBY with INTERIOR RAMP to 1st Floor





### NEW SENIORS DINING ROOM on 1<sup>ST</sup> Floor





### NEW SENIORS LOUNGE ON 1<sup>ST</sup> FLOOR





### NEW CHILD CARE ROOM ON GARDEN LEVEL





### NEW AFTER SCHOOL ROOM ON GARDEN LEVEL





### FRONT EXTERIOR of building