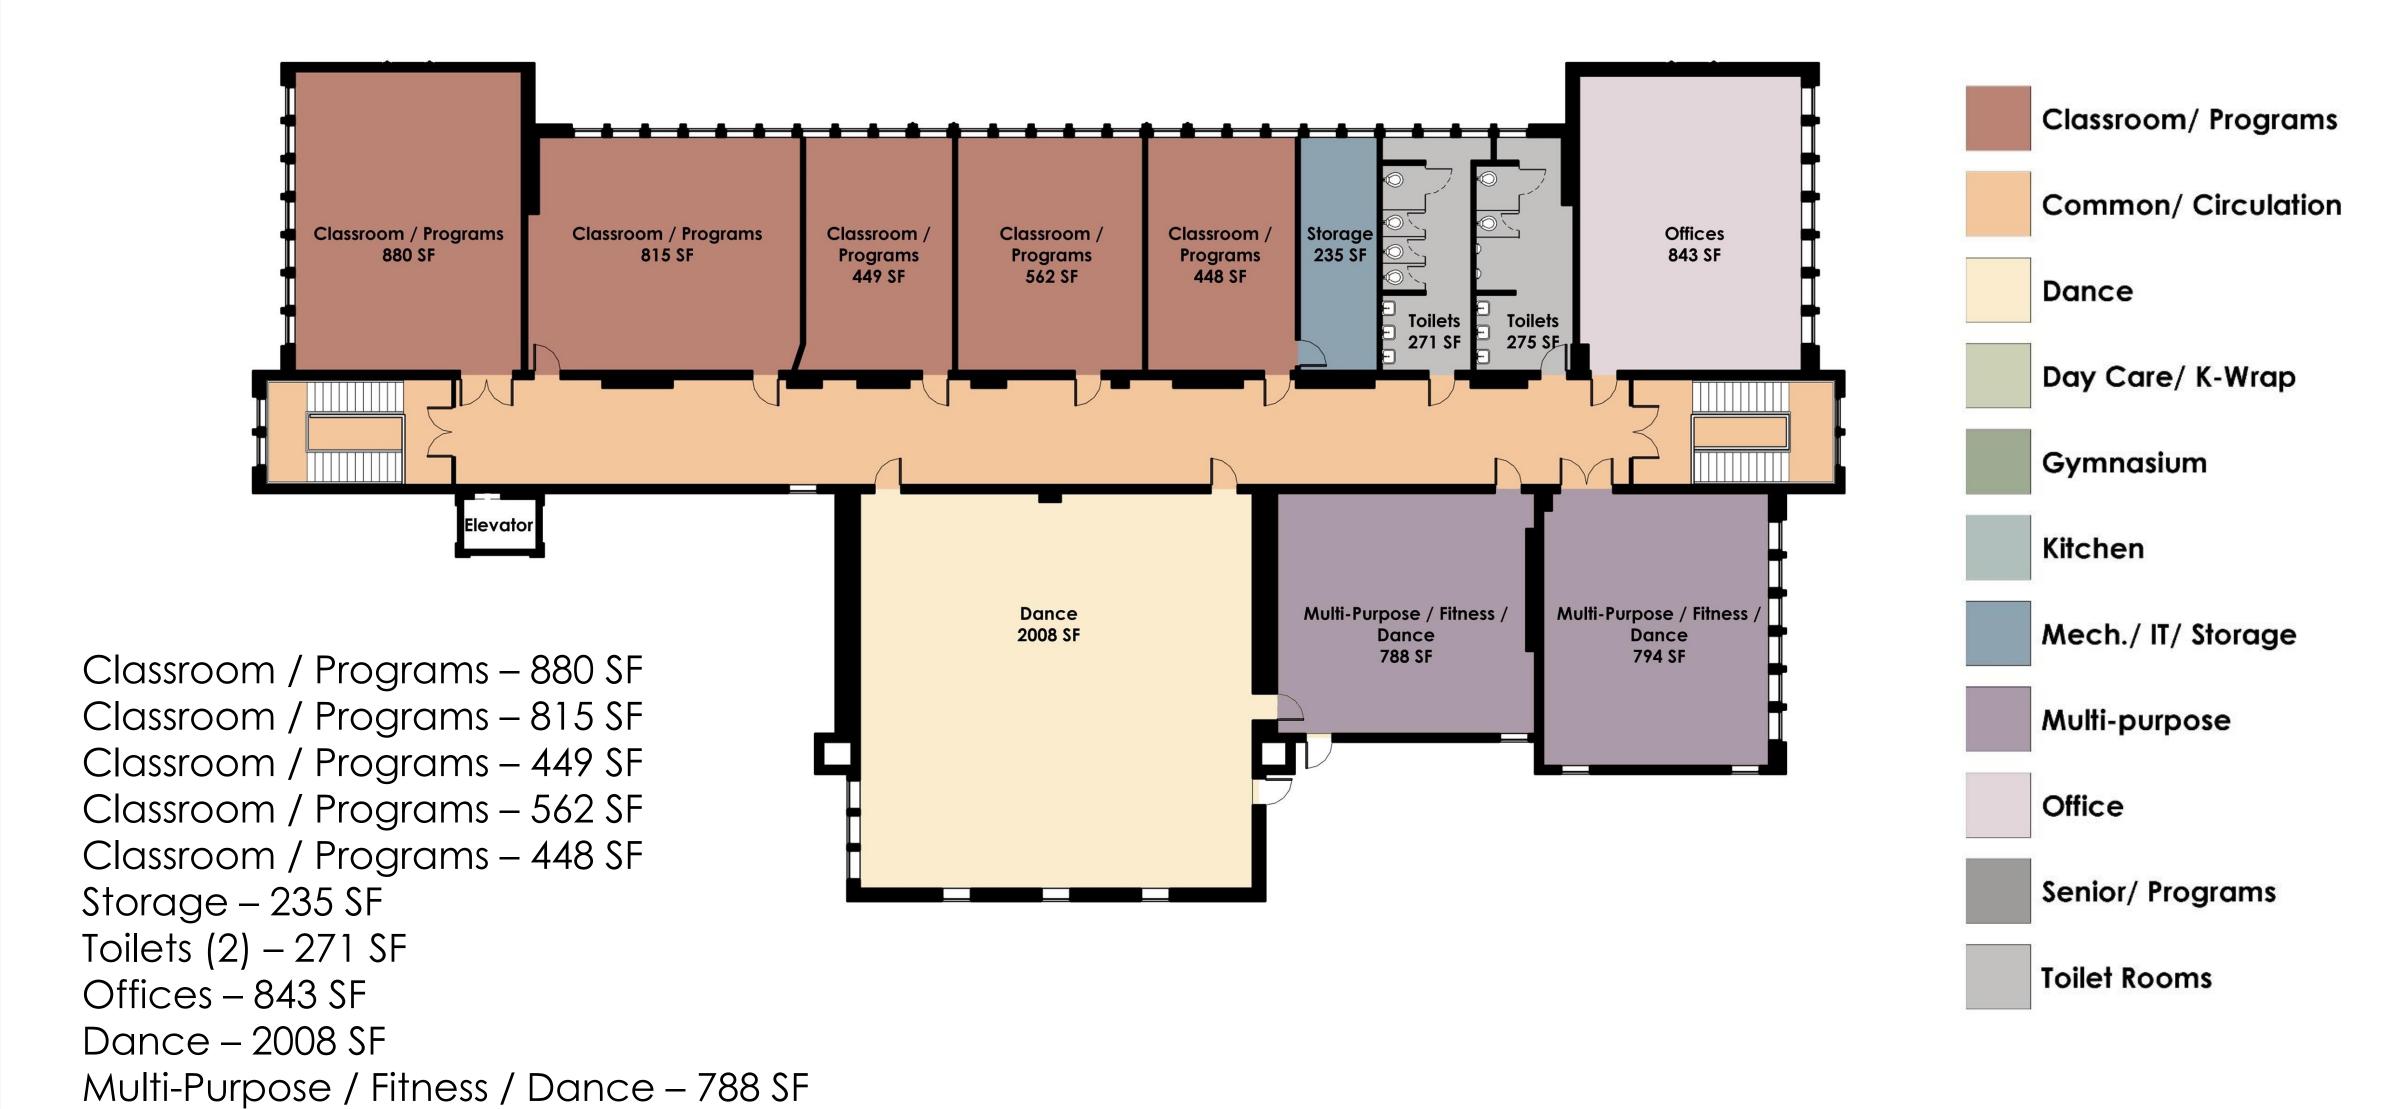

ars = \$1,035



Average assessed value in Pittsford is \$275,075.

### **COST DETAILS**

COMPLETE UPGRADE, REDESIGN & EXPANSION: \$9,292,114

| Existing Conditions/Sitework \$619,4 |
|--------------------------------------|
|--------------------------------------|

General Trades \$3,977,152

Fire Protection \$152,089

Plumbing \$411,489

HVAC \$1,071,495

Electrical \$887,388

Contractor Overhead & Profit (8.5%) \$605,118

Contingency (5%) \$355,952

Soft Costs (15%) \$1,212,015



# CONCEPT RENDERINGS: Spiegel Community Center Complete Upgrade, Redesign & Expansion





SECOND FLOOR

FIRST FLOOR

GARDEN LEVEL



## Pittsford

### **GARDEN LEVEL**



### Pittsford

### FIRST FLOOR





### SENIOR CENTER DINING ROOM













### SECOND FLOOR

Multi-Purpose / Fitness / Dance – 794 SF







### NEW LOBBY ENTRANCE from Parking Lot





### NEW GROUND LEVEL LOBBY with INTERIOR RAMP to 1st Floor





### NEW SENIORS DINING ROOM on 1<sup>ST</sup> Floor





### NEW SENIORS LOUNGE ON 1<sup>ST</sup> FLOOR





### NEW CHILD CARE ROOM ON GARDEN LEVEL





### NEW AFTER SCHOOL ROOM ON GARDEN LEVEL





### FRONT EXTERIOR of building