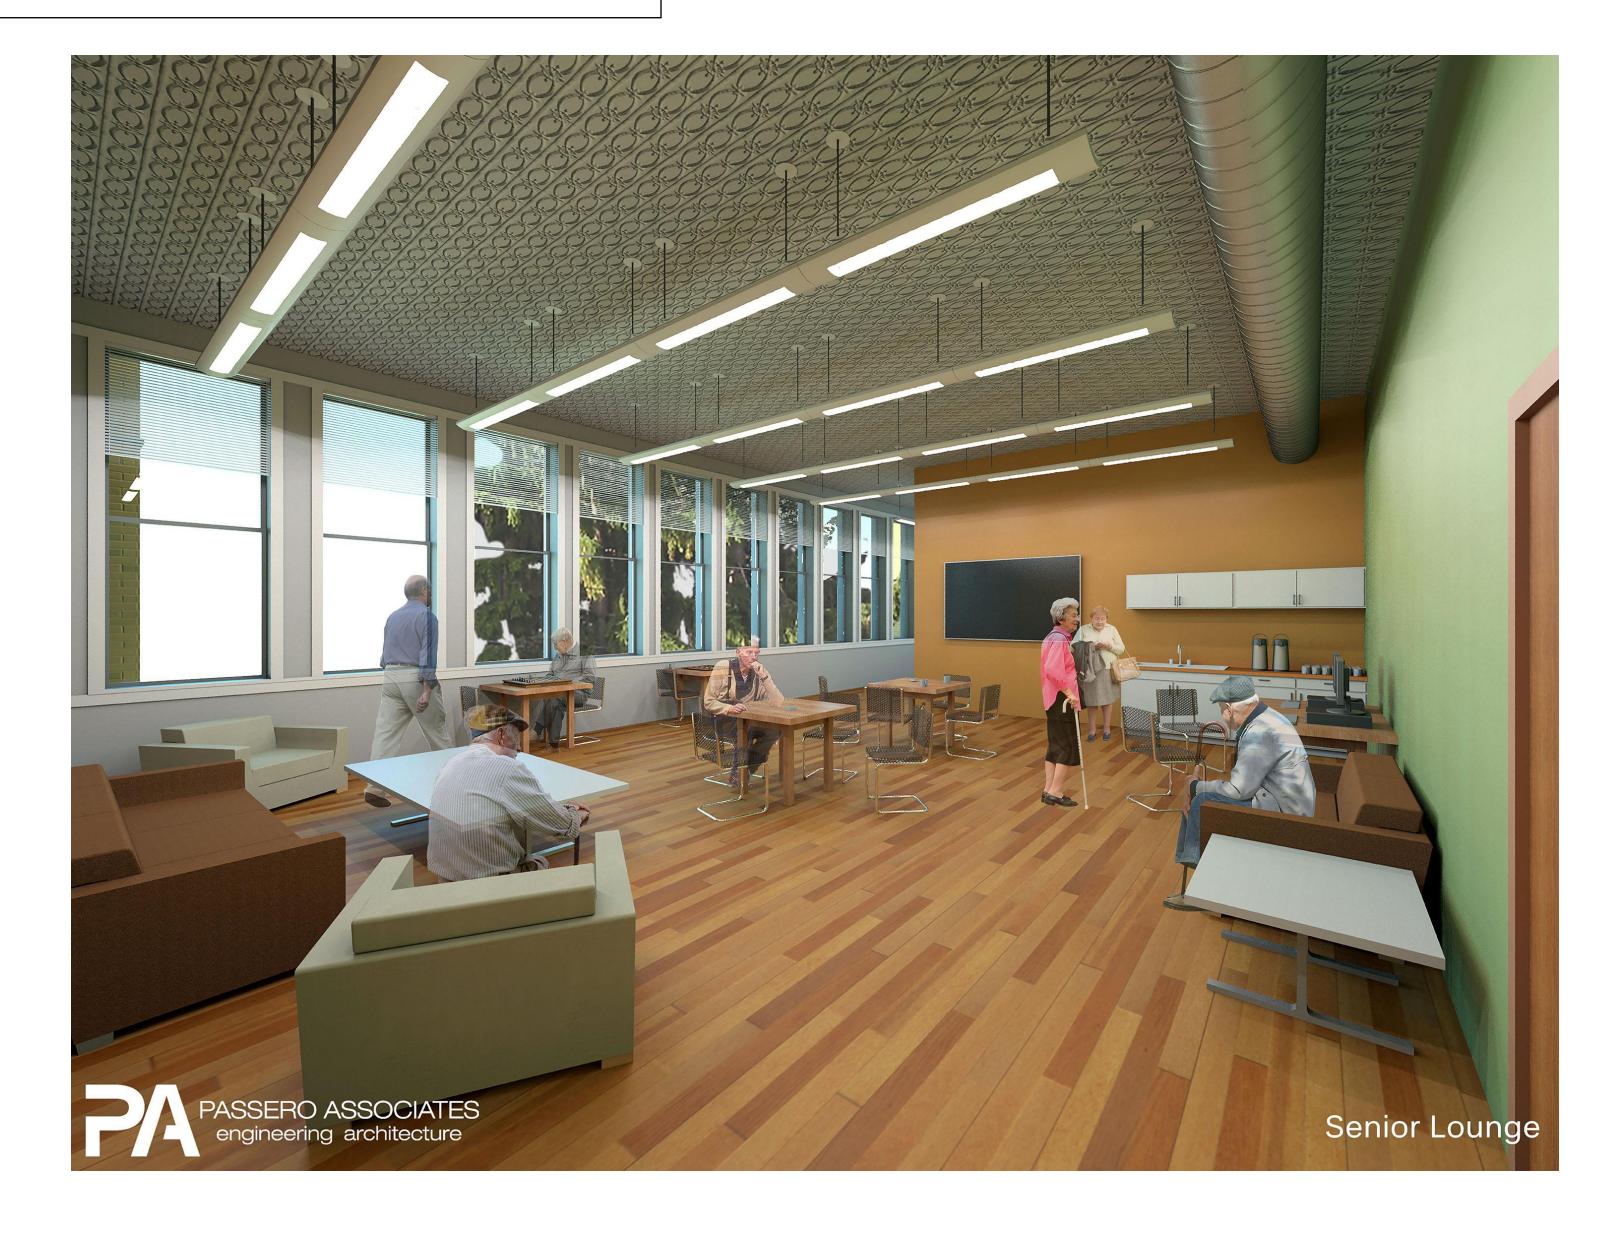

---|
|--------------------------------------|

General Trades \$3,977,152

Fire Protection \$152,089

Plumbing \$411,489

HVAC \$1,071,495

Electrical \$887,388

Contractor Overhead & Profit (8.5%) \$605,118

Contingency (5%) \$355,952

Soft Costs (15%) \$1,212,015



# CONCEPT RENDERINGS: Spiegel Community Center Complete Upgrade, Redesign & Expansion





SECOND FLOOR

FIRST FLOOR

GARDEN LEVEL



## Pittsford

### **GARDEN LEVEL**



### Pittsford

### FIRST FLOOR





### SENIOR CENTER DINING ROOM













### SECOND FLOOR

Multi-Purpose / Fitness / Dance – 794 SF







### NEW LOBBY ENTRANCE from Parking Lot





### NEW GROUND LEVEL LOBBY with INTERIOR RAMP to 1st Floor





### NEW SENIORS DINING ROOM on 1<sup>ST</sup> Floor





### NEW SENIORS LOUNGE ON 1<sup>ST</sup> FLOOR





### NEW CHILD CARE ROOM ON GARDEN LEVEL





### NEW AFTER SCHOOL ROOM ON GARDEN LEVEL





### FRONT EXTERIOR of building