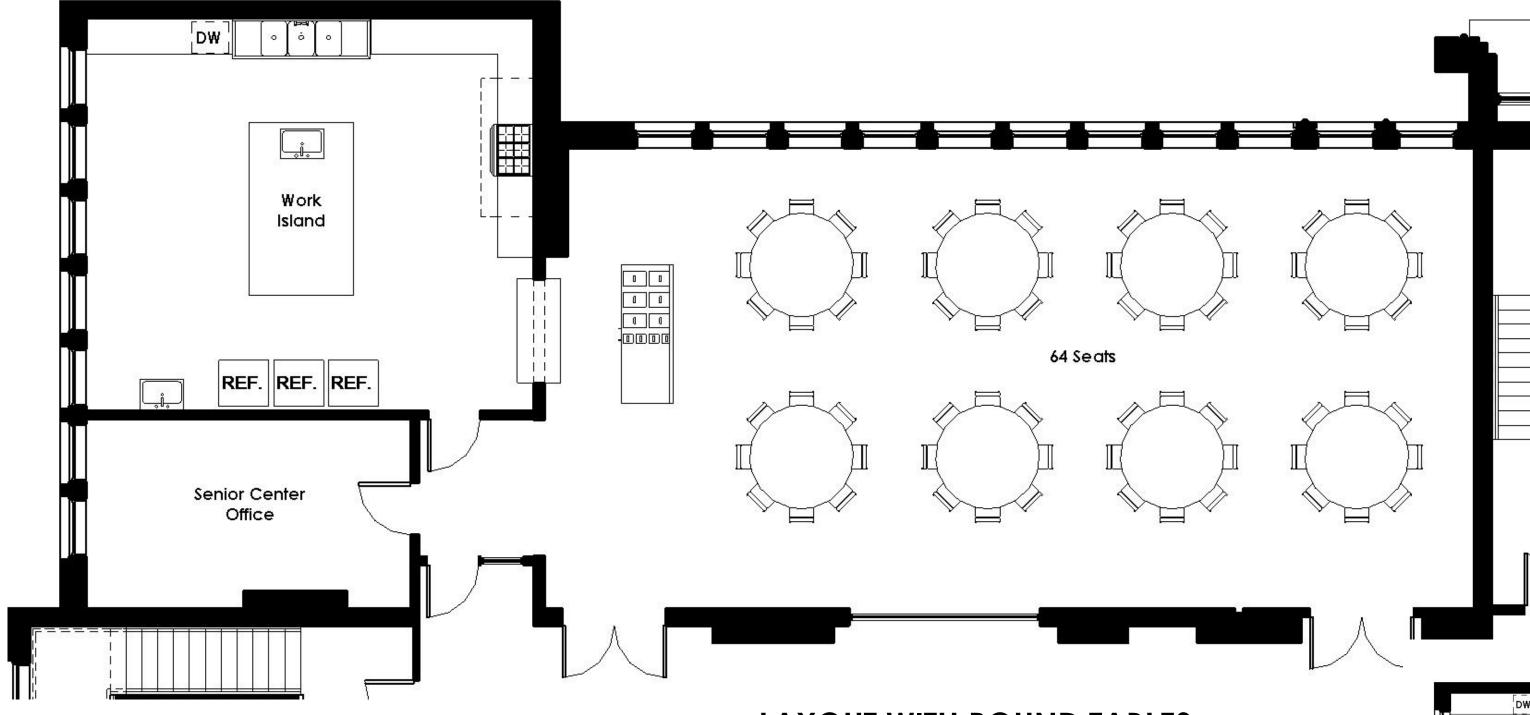

lion

COST per household of average assessed value:

\$69/year for 15 years = \$1,035



Average assessed value in Pittsford is \$275,075.

### **COST DETAILS**

COMPLETE UPGRADE, REDESIGN & EXPANSION: \$9,292,114

| Existing Conditions/Sitework \$619,4 |
|--------------------------------------|
|--------------------------------------|

General Trades \$3,977,152

Fire Protection \$152,089

Plumbing \$411,489

HVAC \$1,071,495

Electrical \$887,388

Contractor Overhead & Profit (8.5%) \$605,118

Contingency (5%) \$355,952

Soft Costs (15%) \$1,212,015



# CONCEPT RENDERINGS: Spiegel Community Center Complete Upgrade, Redesign & Expansion





SECOND FLOOR

FIRST FLOOR

GARDEN LEVEL



## Pittsford

### **GARDEN LEVEL**



### Pittsford

### FIRST FLOOR





### SENIOR CENTER DINING ROOM













### SECOND FLOOR

Multi-Purpose / Fitness / Dance – 794 SF







### NEW LOBBY ENTRANCE from Parking Lot





### NEW GROUND LEVEL LOBBY with INTERIOR RAMP to 1st Floor





### NEW SENIORS DINING ROOM on 1<sup>ST</sup> Floor





### NEW SENIORS LOUNGE ON 1<sup>ST</sup> FLOOR





### NEW CHILD CARE ROOM ON GARDEN LEVEL





### NEW AFTER SCHOOL ROOM ON GARDEN LEVEL





### FRONT EXTERIOR of building