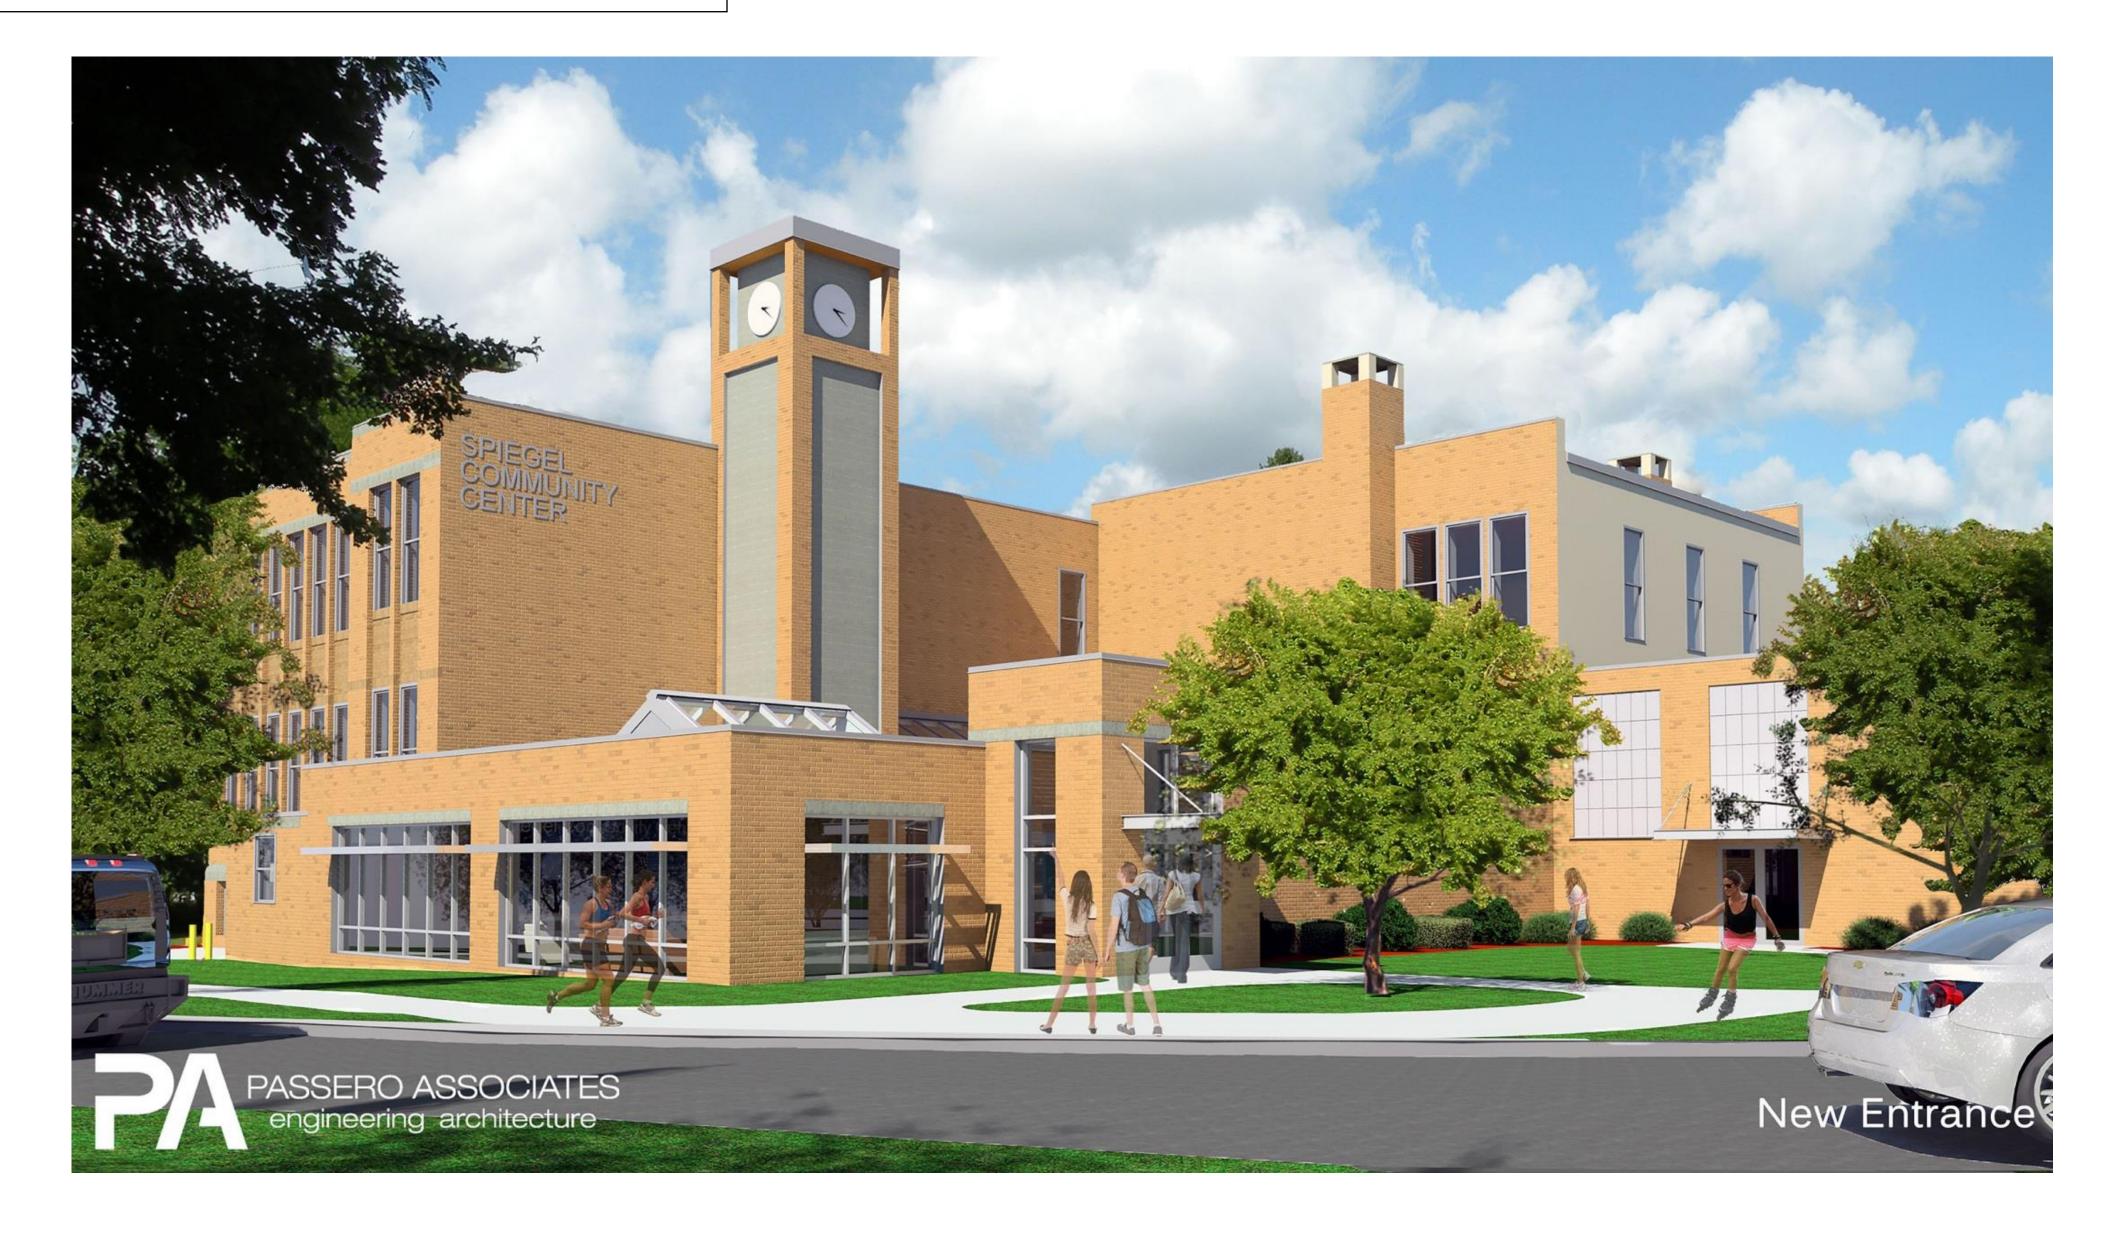

sford is \$275,075.

### **COST DETAILS**

COMPLETE UPGRADE, REDESIGN & EXPANSION: \$9,292,114

| Existing Conditions/Sitework \$619,4 |
|--------------------------------------|
|--------------------------------------|

General Trades \$3,977,152

Fire Protection \$152,089

Plumbing \$411,489

HVAC \$1,071,495

Electrical \$887,388

Contractor Overhead & Profit (8.5%) \$605,118

Contingency (5%) \$355,952

Soft Costs (15%) \$1,212,015



# CONCEPT RENDERINGS: Spiegel Community Center Complete Upgrade, Redesign & Expansion





SECOND FLOOR

FIRST FLOOR

GARDEN LEVEL



## Pittsford

### **GARDEN LEVEL**



### Pittsford

### FIRST FLOOR





### SENIOR CENTER DINING ROOM













### SECOND FLOOR

Multi-Purpose / Fitness / Dance – 794 SF







### NEW LOBBY ENTRANCE from Parking Lot





### NEW GROUND LEVEL LOBBY with INTERIOR RAMP to 1st Floor





### NEW SENIORS DINING ROOM on 1<sup>ST</sup> Floor





### NEW SENIORS LOUNGE ON 1<sup>ST</sup> FLOOR





### NEW CHILD CARE ROOM ON GARDEN LEVEL





### NEW AFTER SCHOOL ROOM ON GARDEN LEVEL





### FRONT EXTERIOR of building