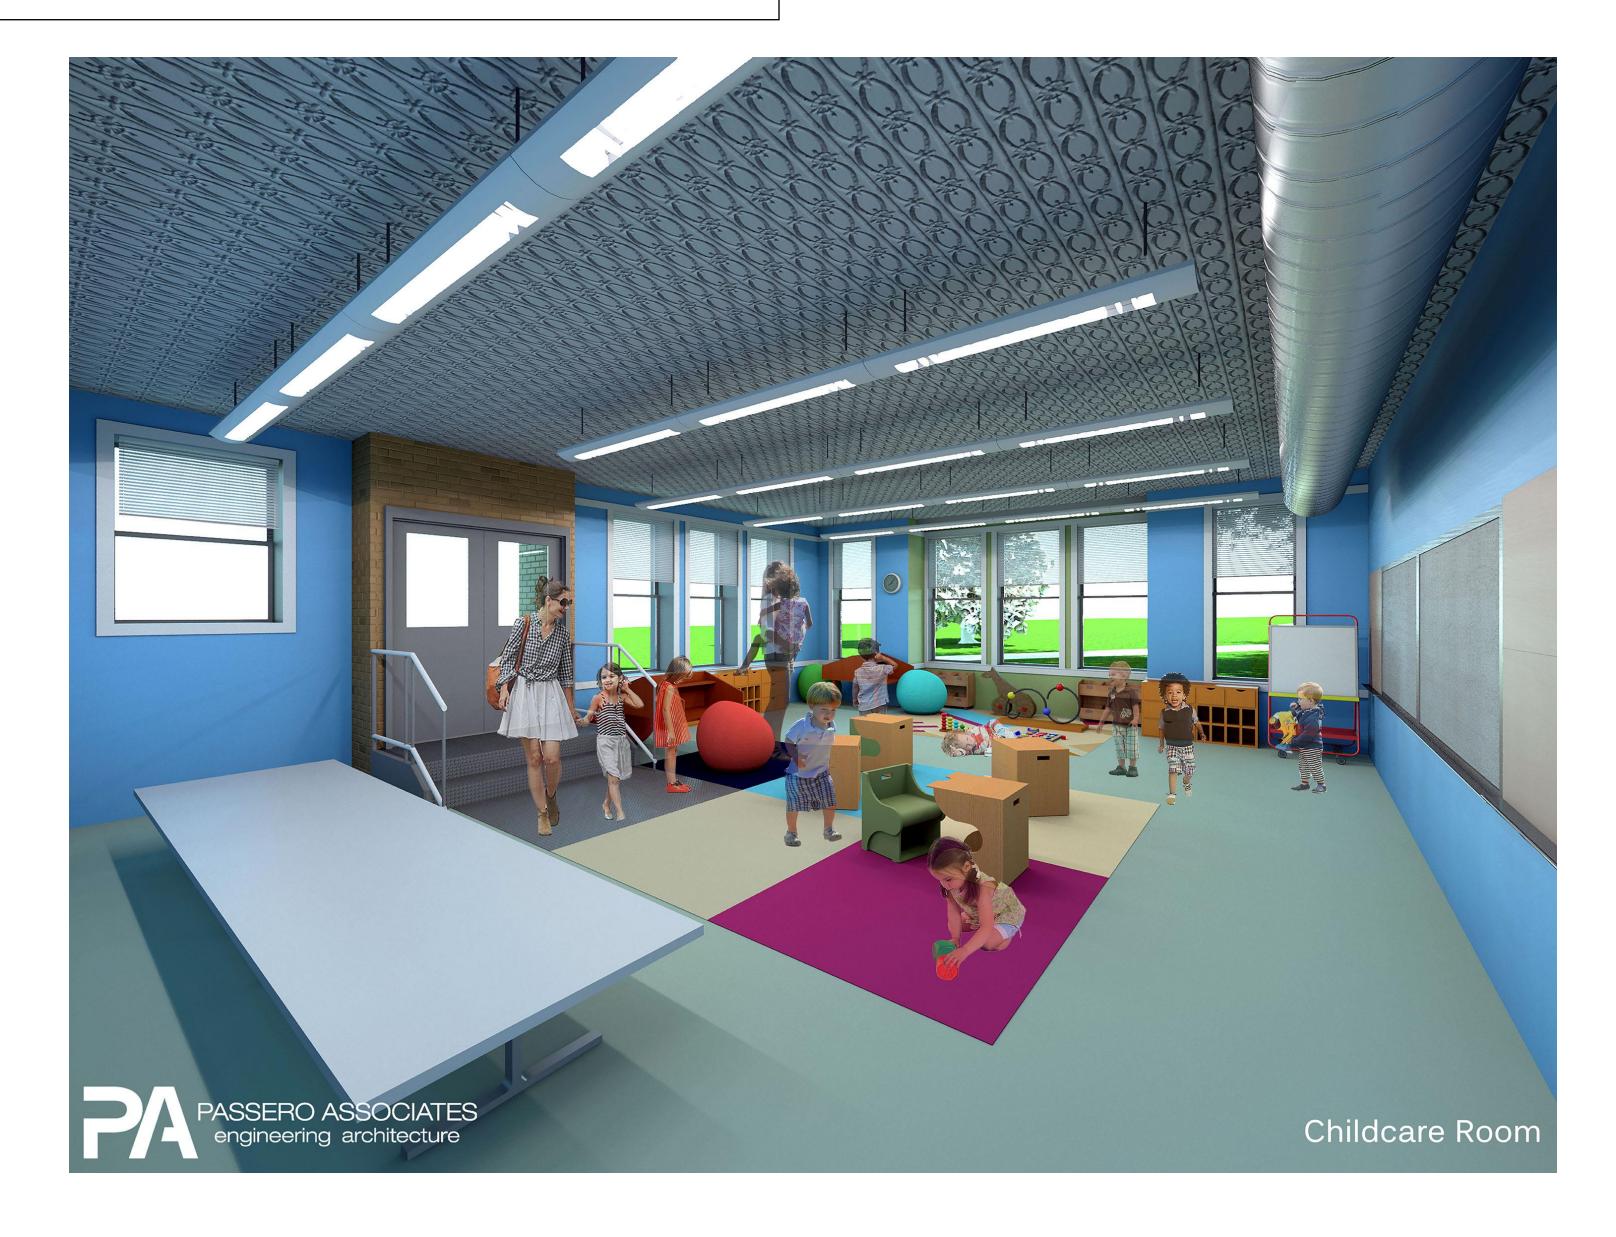

General Trades \$3,977,152

Fire Protection \$152,089

Plumbing \$411,489

HVAC \$1,071,495

Electrical \$887,388

Contractor Overhead & Profit (8.5%) \$605,118

Contingency (5%) \$355,952

Soft Costs (15%) \$1,212,015



# CONCEPT RENDERINGS: Spiegel Community Center Complete Upgrade, Redesign & Expansion





SECOND FLOOR

FIRST FLOOR

GARDEN LEVEL



## Pittsford

### **GARDEN LEVEL**



### Pittsford

### FIRST FLOOR





### SENIOR CENTER DINING ROOM













### SECOND FLOOR

Multi-Purpose / Fitness / Dance – 794 SF







### NEW LOBBY ENTRANCE from Parking Lot





### NEW GROUND LEVEL LOBBY with INTERIOR RAMP to 1st Floor





### NEW SENIORS DINING ROOM on 1<sup>ST</sup> Floor





### NEW SENIORS LOUNGE ON 1<sup>ST</sup> FLOOR





### NEW CHILD CARE ROOM ON GARDEN LEVEL





### NEW AFTER SCHOOL ROOM ON GARDEN LEVEL





### FRONT EXTERIOR of building