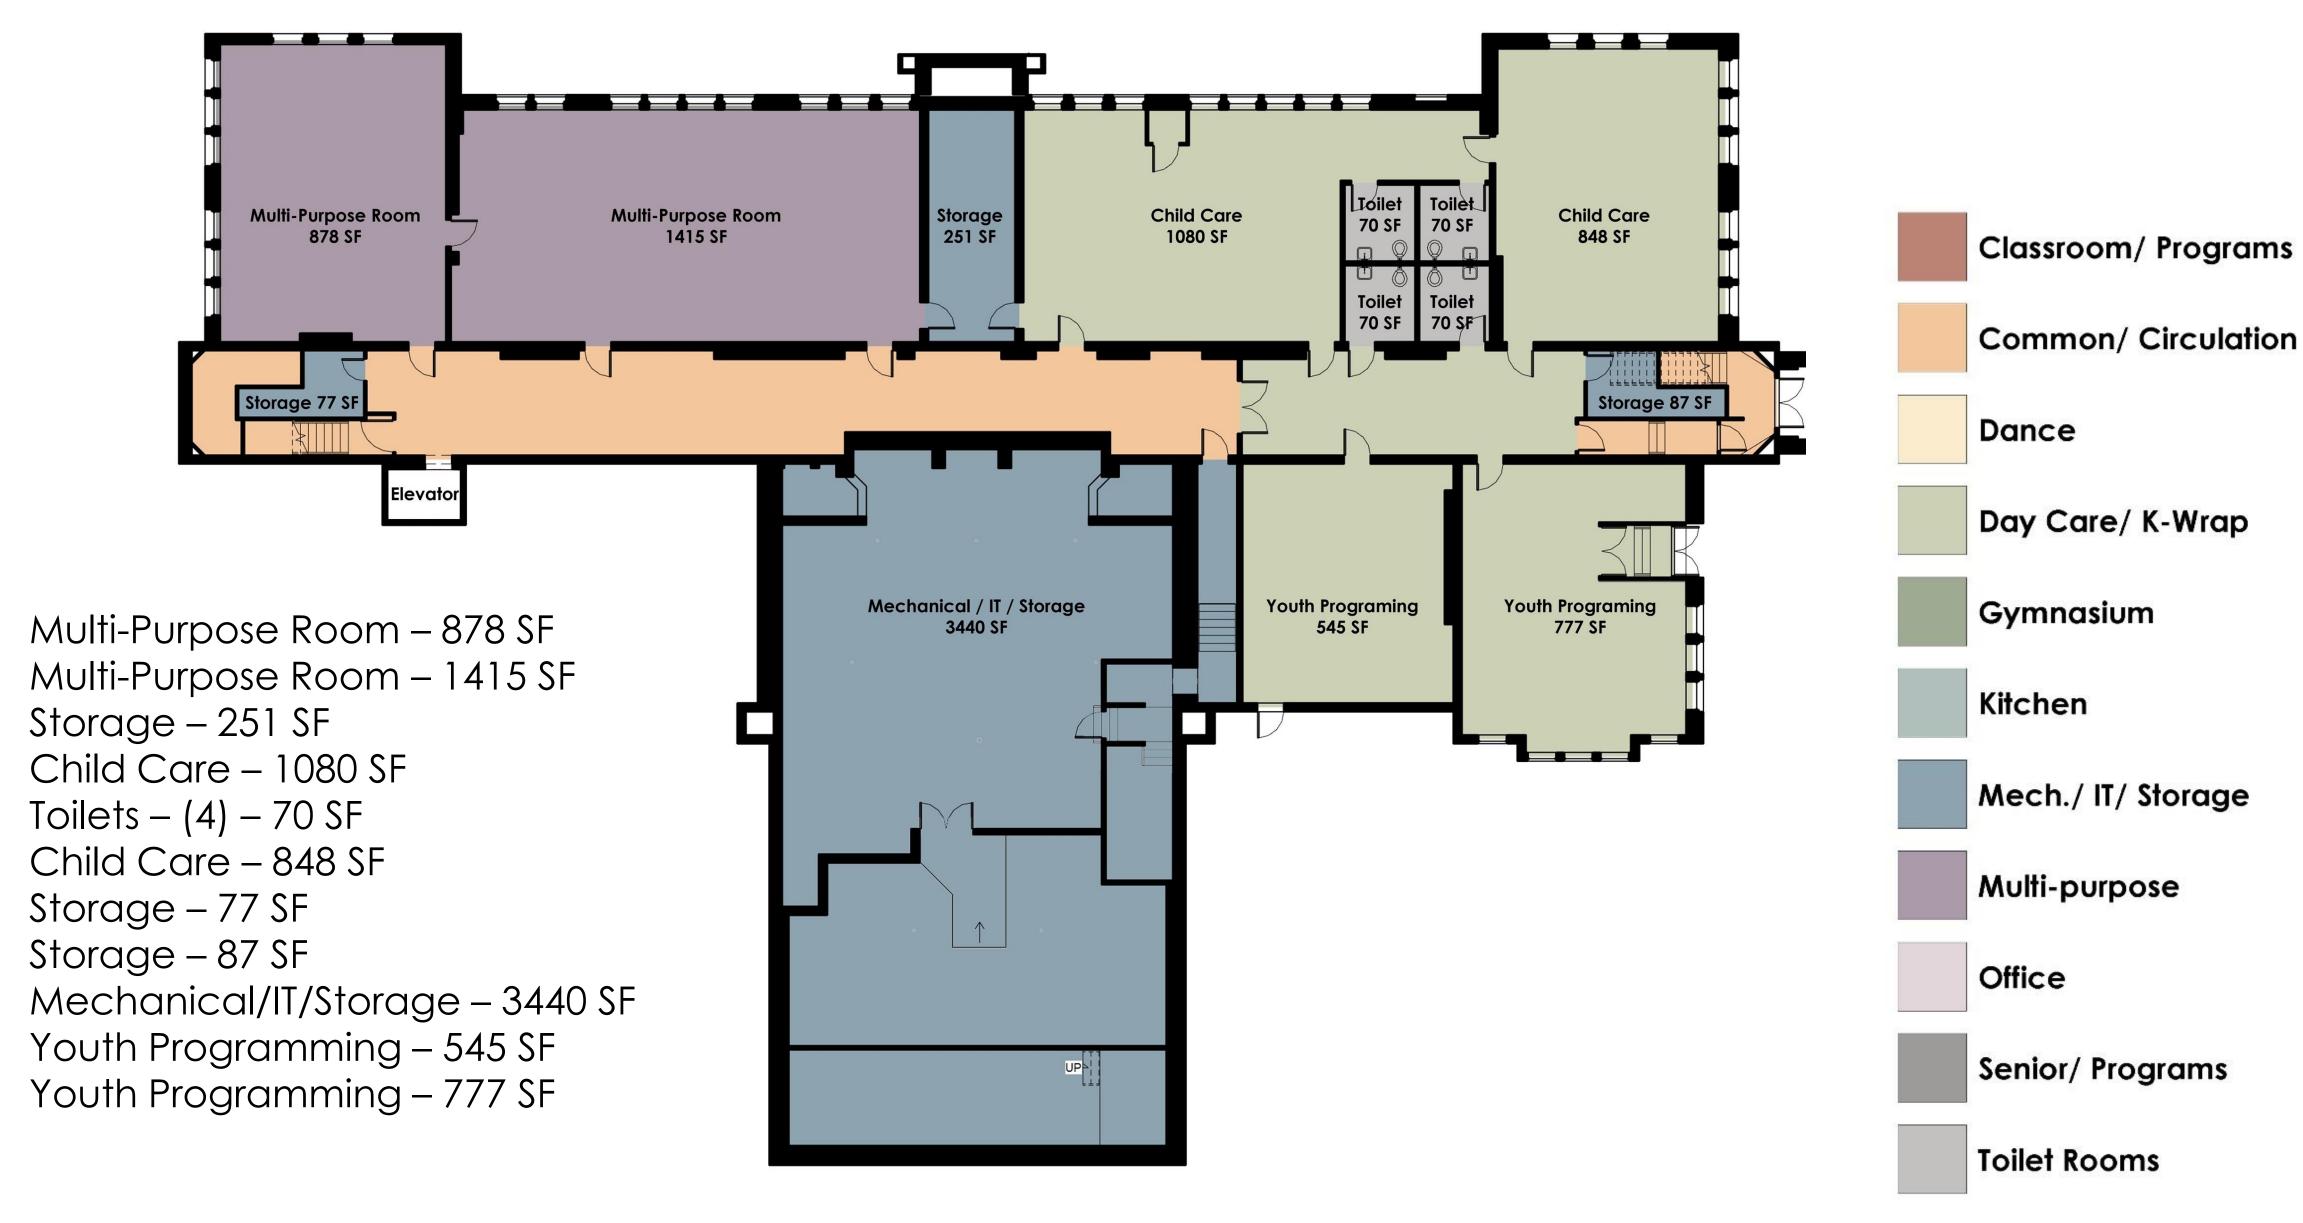

ENTER COMPLETE UPGRADE, REMODEL & EXPANSION PROJECT

COST:

\$9.3 Million

COST per household of average assessed value:

\$69/year for 15 years = \$1,035



Average assessed value in Pittsford is \$275,075.

### **COST DETAILS**

COMPLETE UPGRADE, REDESIGN & EXPANSION: \$9,292,114

| Existing Conditions/Sitework \$619,4 |
|--------------------------------------|
|--------------------------------------|

General Trades \$3,977,152

Fire Protection \$152,089

Plumbing \$411,489

HVAC \$1,071,495

Electrical \$887,388

Contractor Overhead & Profit (8.5%) \$605,118

Contingency (5%) \$355,952

Soft Costs (15%) \$1,212,015



# CONCEPT RENDERINGS: Spiegel Community Center Complete Upgrade, Redesign & Expansion





SECOND FLOOR

FIRST FLOOR

GARDEN LEVEL



## Pittsford

### **GARDEN LEVEL**



### Pittsford

### FIRST FLOOR





### SENIOR CENTER DINING ROOM













### SECOND FLOOR

Multi-Purpose / Fitness / Dance – 794 SF







### NEW LOBBY ENTRANCE from Parking Lot





### NEW GROUND LEVEL LOBBY with INTERIOR RAMP to 1st Floor





### NEW SENIORS DINING ROOM on 1<sup>ST</sup> Floor





### NEW SENIORS LOUNGE ON 1<sup>ST</sup> FLOOR





### NEW CHILD CARE ROOM ON GARDEN LEVEL





### NEW AFTER SCHOOL ROOM ON GARDEN LEVEL





### FRONT EXTERIOR of building