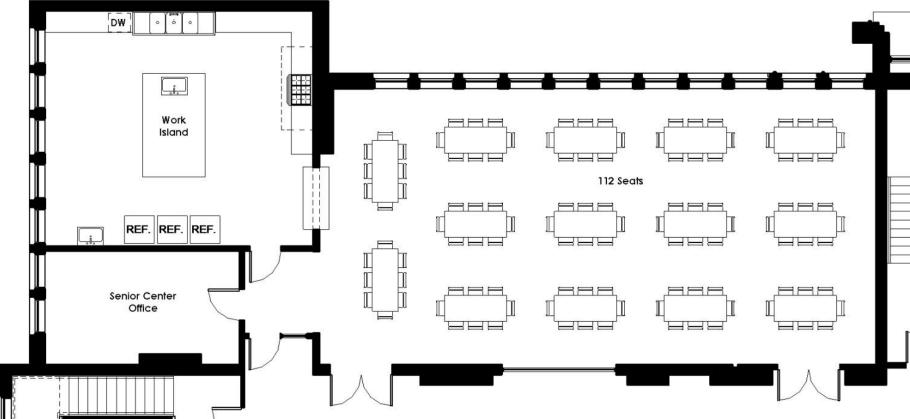

COST per household of average assessed value:

\$69/year for 15 years = \$1,035



Average assessed value in Pittsford is \$275,075.

### **COST DETAILS**

COMPLETE UPGRADE, REDESIGN & EXPANSION: \$9,292,114

| Existing Conditions/Sitework \$619,4 |
|--------------------------------------|
|--------------------------------------|

General Trades \$3,977,152

Fire Protection \$152,089

Plumbing \$411,489

HVAC \$1,071,495

Electrical \$887,388

Contractor Overhead & Profit (8.5%) \$605,118

Contingency (5%) \$355,952

Soft Costs (15%) \$1,212,015



# CONCEPT RENDERINGS: Spiegel Community Center Complete Upgrade, Redesign & Expansion





SECOND FLOOR

FIRST FLOOR

GARDEN LEVEL



## Pittsford

### **GARDEN LEVEL**



### Pittsford

### FIRST FLOOR





### SENIOR CENTER DINING ROOM













### SECOND FLOOR

Multi-Purpose / Fitness / Dance – 794 SF







### NEW LOBBY ENTRANCE from Parking Lot





### NEW GROUND LEVEL LOBBY with INTERIOR RAMP to 1st Floor





### NEW SENIORS DINING ROOM on 1<sup>ST</sup> Floor





### NEW SENIORS LOUNGE ON 1<sup>ST</sup> FLOOR





### NEW CHILD CARE ROOM ON GARDEN LEVEL





### NEW AFTER SCHOOL ROOM ON GARDEN LEVEL





### FRONT EXTERIOR of building