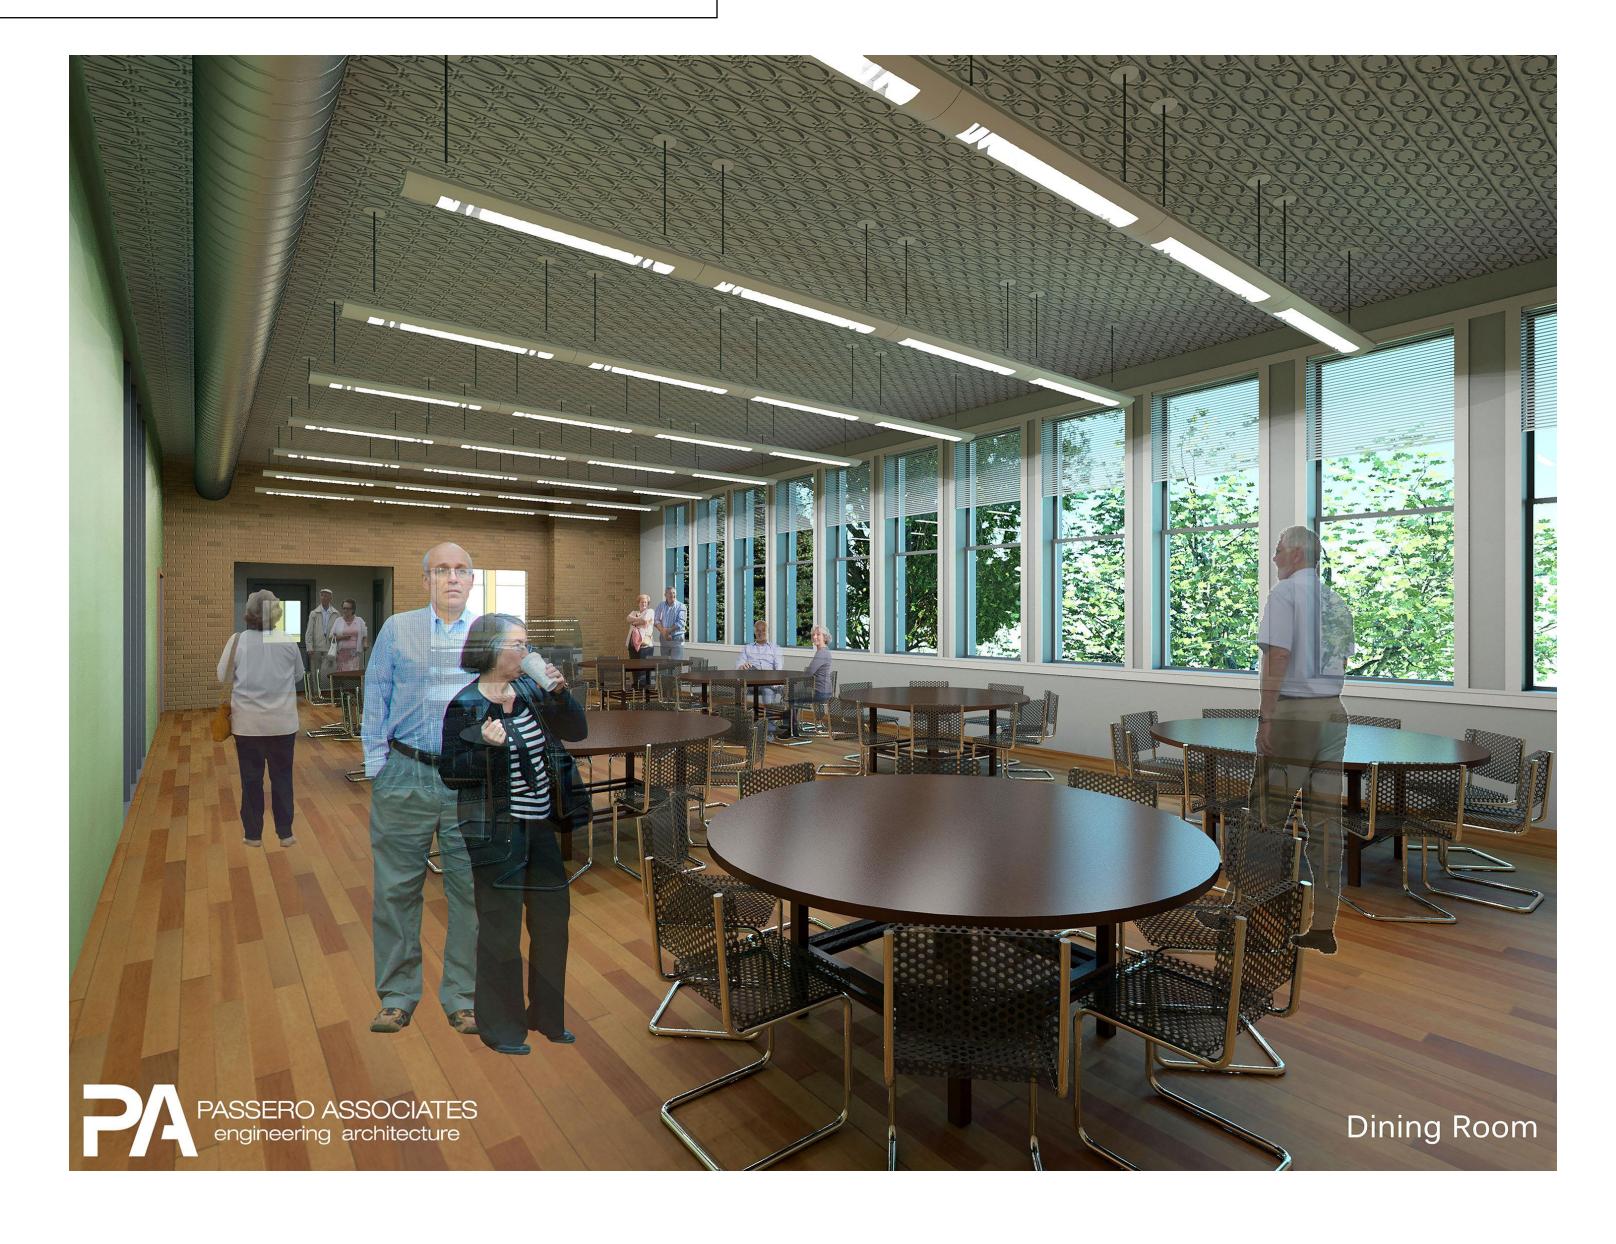

### SENIOR CENTER DINING ROOM

### NEW SENIORS DINING ROOM on 1<sup>ST</sup> Floor